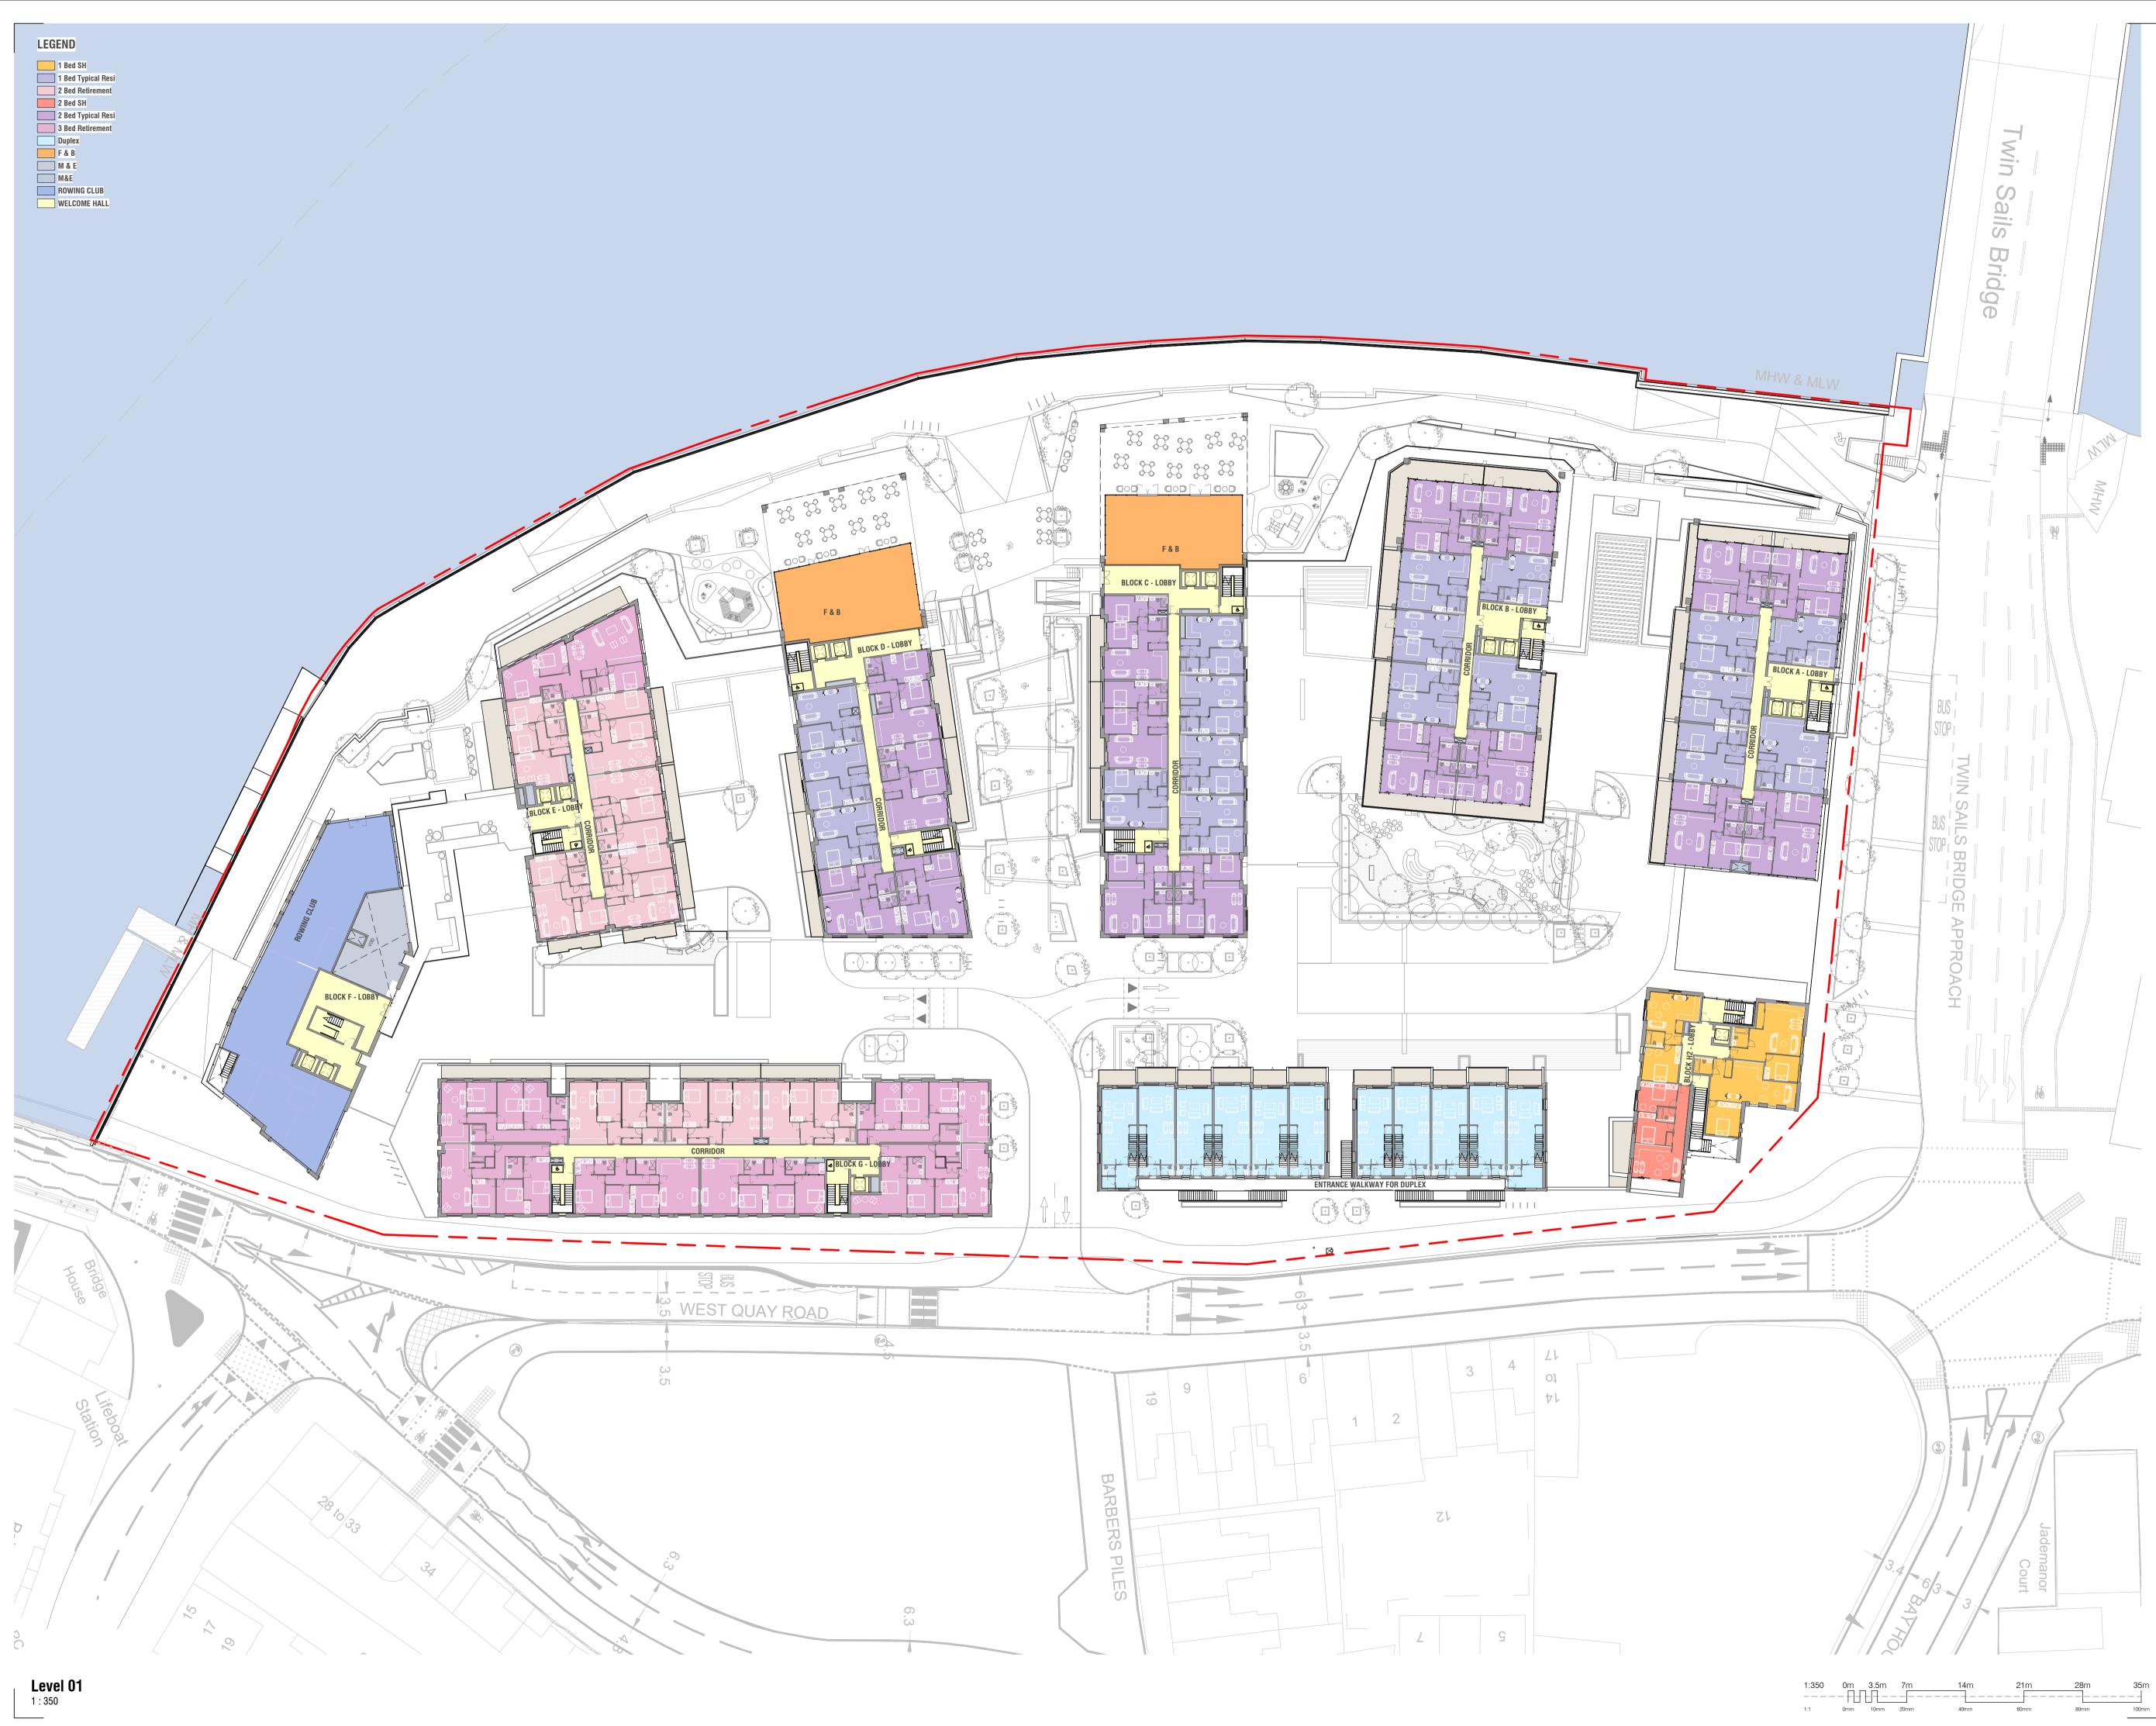

# Proposed First Floor Plan

## Drawing Title

P04 04.02.22 Amendments to planning

P03 26.03.21 Amendments to planning

P02 08.07.19 Amendments to planning

Rev. Date Revision

Client

Project

drawings issued on 26.03.21

drawings issued on 05.04.19

drawings issued on 05.04.19 P01 05.04.19 Updated Information for planning SM AR issued on 28.05.18

**leonard design architects** 4th floor, Albion House 5-13 Canal Street Nottingham. NG1 7EG. United Kingdom

t. +44 (0) 115 945 0080 e. office@leonarddesignarchitects.com

Reuben & Morgan Ltd.

West Quay Road, Poole

SM AR

SS AF

SM AR

By Checked

### Project Number Suitability S4 0625 Drawn by Checked by SM AR Scale @A1 Date As indicated 05.04.19 File Identifier Revision P04 0625 - LDA - ZZ - 01 - DR - A - 08011

### Purpose of Issue PLAN